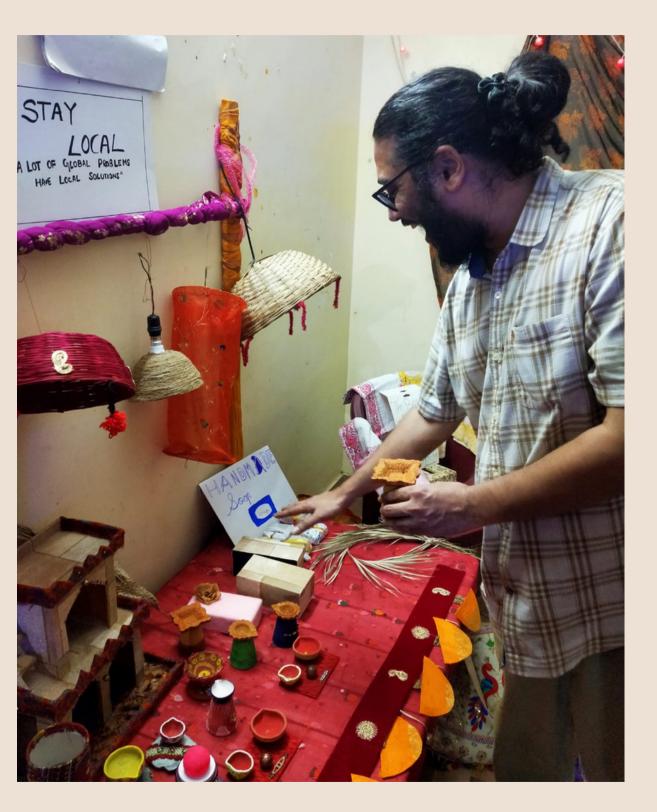

#### The Problem

 Lack of market - Sustainability Shoppe provides a platform for a direct connection between the customers and the producers

• Awareness among people who are greenwashed on a daily basis

### Inspiration From

Bhoomi College Keeday Community Khetee Concept

- Was inspired by Bhoomi Santhe,
- Came back to Bihar and witnessed Agroforestry, Seed Conservation and Wild Forest Foods
- Looked like such a copycat thing to do

But:)



## Inspiration From

There was no looking back then ..



Anil Jee and a child from Sahodaya Trust in a local market



- Sustainability Shoppe's first Mela was done on 24th July
- Initial aim was to create awareness among consumers on millets, medicinal plants, upcycling.

## Snippets from the Mela







#### What is Sustainability Shoppe doing currently!

Happening Twice a Month!

- Maurya Patna has offered a space for Sustainability Shoppe.
- In our regular market, outside Bollywood Treats, Maurya, Patna, we are promoting Millet based products, Traditional and Forgotten Foods, Herbal Tea
- We also have some vegetables, fruits and grains.































## Sitaram Ashram Mela, A step towards

A step towards
Financial
Sustainability





Sustainability Shoppe going Places!!

# Sitaram Ashram



## What Next?

- Sustainability Shoppe's idea was not limited to just a market. It has always been about awareness and people coming together and discuss issues and individual steps towards mitigating Climate Change.
- Along with Farmers' Market, Shoppe wants to work on promoting