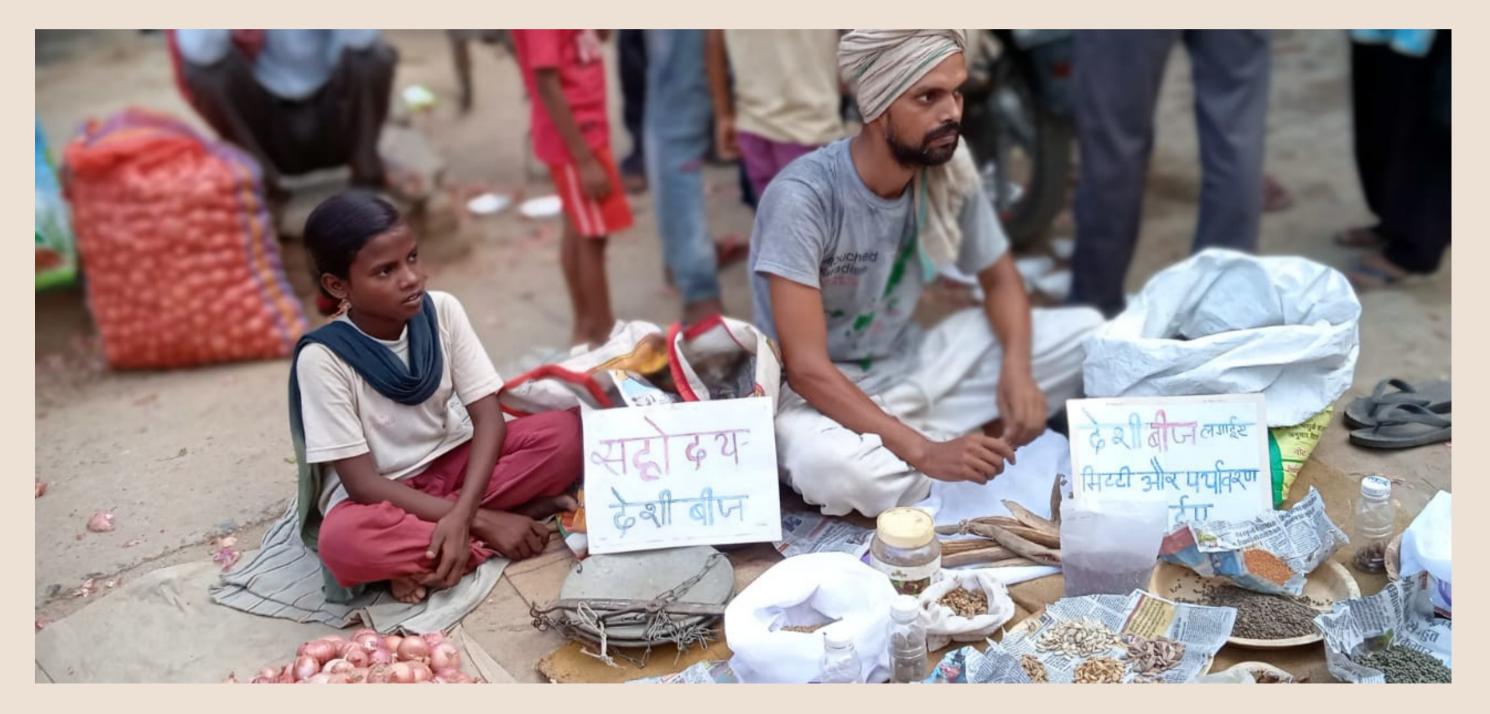

## Inspiration From

There was no looking back then ..

Anil Jee and a child from Sahodaya Trust in a local market

- Sustainability Shoppe's first Mela was done on 24th July
- Initial aim was to create awareness among consumers on millets, medicinal plants, upcycling.